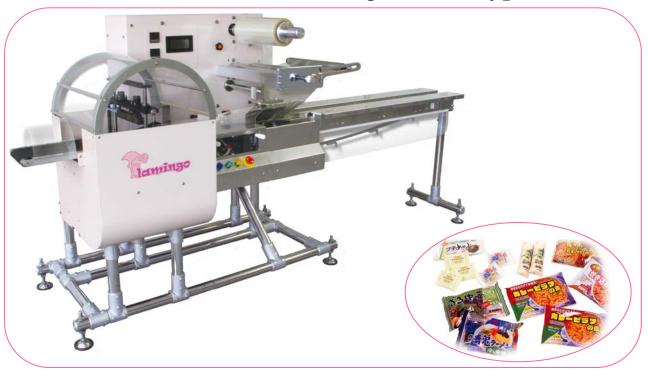

## **Horizontal Pillow Packing Machine**

# Model SX303N Swing Motion Type

### **Features**

- Touchpad display provided for simple and easy operation.
- Box motion packing by "New Swing Motion" type. (Patent pending)
- Three servo motors are equipped for easy maintenance and machine durability.
- Clear cover design.
- Stainless steel pipe frame structure with new concept. (Registered Design)

#### **Specifications**

| Packing speed              | 5 ~ 60 packs/min.                                |
|----------------------------|--------------------------------------------------|
| Film roll width            | 100 ~ 380mm                                      |
| Film cut length            | 100 ~ 400mm                                      |
| Product size for packing   | 30 ~ 160mm (width), 60mm(height)                 |
| Film materials             | Heat sealable films (*)                          |
| Main power                 | 3-Phase, 200V, 2.4KVA (transformer equipped)     |
| Motor                      | AC Servo motor x 3                               |
| Machine dimension & weight | L2850 x W830 x H1330mm, 270kg(inc.1.2m conveyer) |