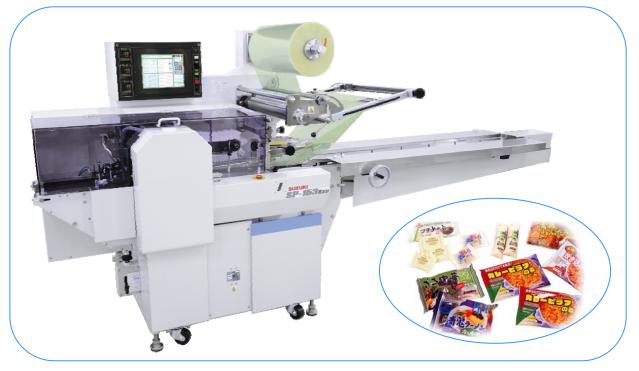

## **Horizontal Pillow Packing Machine**

# Model SP-153BUX Box Motion Type

#### Features

- Available for various products such as bread, confectionary, bean curd, marine processed products and industrial parts etc.
- -10.4 inch touchpad display provided for simple and easy operation.